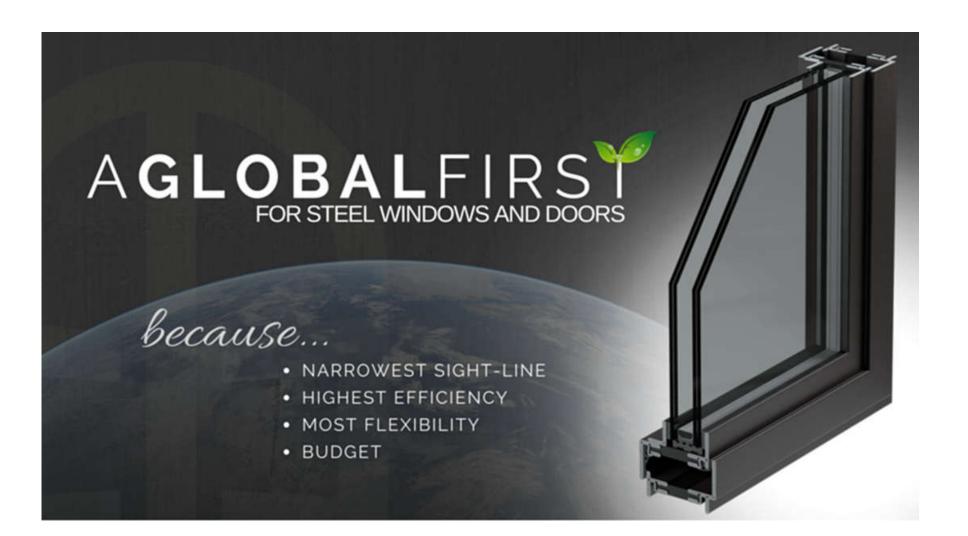

Sent: To: Subject: Thursday, October 22, 2015 Thermally Broken Steel USA Recipients

New Product & New Catalog! Making Steel Windows and Door History!

# HTS

#### Historical Thermal Steel Series

Released to the public in late October of 2015, our new HTS steel frame series is the innovative successor to the revolutionary OS2 frame series. HTS maintains all of the durability and design flexibility capabilities of the OS2 series but with a much narrower sight-line.