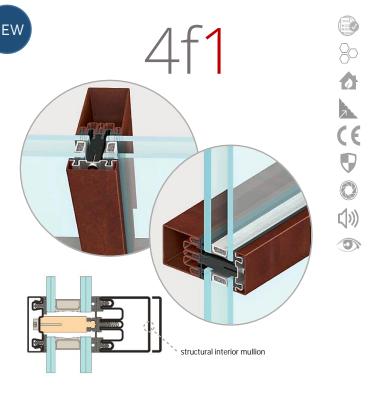

## REVERENCE for small details...

**UNLIMITED INTERGRATION** 

The 4f1 series is a revolutionary system which offers extremely narrow thermally broken sections for structural applications seeking the utmost aesthetic elegance.

## BENEFITS.

- Allows for custom integration between all of our window, door, and curtain wall systems
- Tested in the most demanding conditions
- Narrower sight-line & increased durability
- 100% Thermally Broken system
- Superior material and finish options