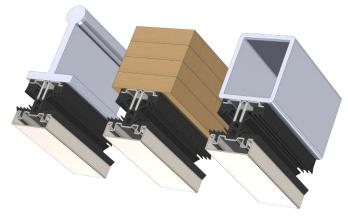

NEW CE (い) existing substructure

The 4f2 series is the designer's dream in that it offers endless combination and customization opportunities when paired with any existing load bearing substructure. Whether it be wood, HSS columns, or any other structural member, the 4f2 series is designed for full adaptability.

\*4f2 can be mounted to nearly any structural element. Consult your specific condition with TBS for a custom solution.