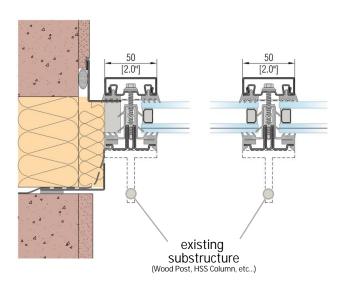

NEW CE (い) existing substructure

The 4f2 series is the designer's dream in that it offers endless combination and customization opportunities when paired with any existing load bearing substructure. Whether it be wood, HSS columns, or any other structural member, the 4f2 series is designed for full adaptability.

\*4f2 can be mounted to nearly any structural element. Consult your specific condition with TBS for a custom solution.

4f2

horizontal section

horizontal section

vertical section

vertical section

THERMALLY BROKEN STEEL USA

THERMALLYBROKENSTEELUSA.COM
#TBS\_USA / @TBS\_USA

fin 3 8 P t