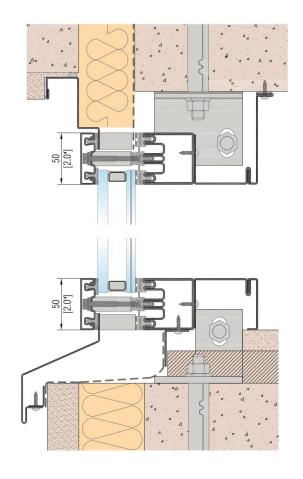

NEW CE (い) existing substructure

The 4f2 series is the designer's dream in that it offers endless combination and customization opportunities when paired with any existing load bearing substructure. Whether it be wood, HSS columns, or any other structural member, the 4f2 series is designed for full adaptability.

\*4f2 can be mounted to nearly any structural element. Consult your specific condition with TBS for a custom solution.

4f2

horizontal section

horizontal section

vertical section

vertical section

THERMALLY BROKEN STEEL USA

THERMALLYBROKENSTEELUSA.COM
#TBS\_USA / @TBS\_USA

fin 3 8 P t