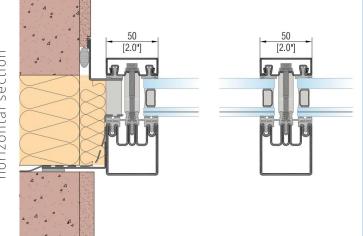

4f2

horizontal section

horizontal section

vertical section

vertical section

THERMALLY BROKEN STEEL USA

THERMALLYBROKENSTEELUSA.COM
#TBS\_USA / @TBS\_USA

fin 3 8 P t