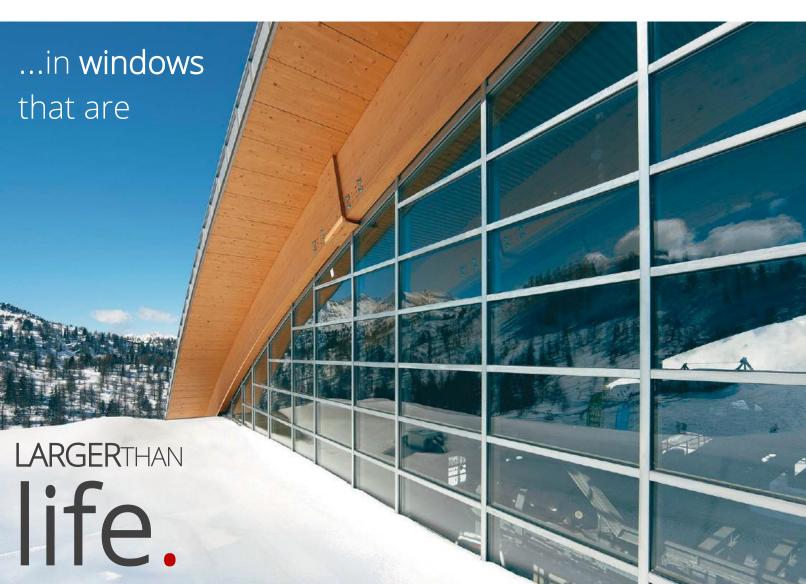

## REVERENCE for small details...



**UNLIMITED INTERGRATION** 







The 4f1 series is a revolutionary system which offers extremely narrow thermally broken sections for structural applications seeking the utmost aesthetic elegance.







NEW CE (い) existing substructure

The 4f2 series is the designer's dream in that it offers endless combination and customization opportunities when paired with any existing load bearing substructure. Whether it be wood, HSS columns, or any other structural member, the 4f2 series is designed for full adaptability.





\*4f2 can be mounted to nearly any structural element. Consult your specific condition with TBS for a custom solution.

## BENEFITS.

- Allows for custom integration between all of our window, door, and curtain wall systems
- Tested in the most demanding conditions
- Narrower sight-line & increased durab