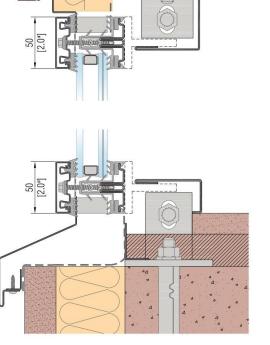

NEW CE (い) existing substructure

The 4f2 series is the designer's dream in that it offers endless combination and customization opportunities when paired with any existing load bearing substructure. Whether it be wood, HSS columns, or any other structural member, the 4f2 series is designed for full adaptability.

\*4f2 can be mounted to nearly any structural element. Consult your specific condition with TBS for a custom solution.

4f2

horizontal section

horizontal section

vertical section

vertical section

THERMALLY BROKEN STEEL USA

THERMALLYBROKENSTEELUSA.COM
#TBS\_USA / @TBS\_USA

fin 3 8 P t